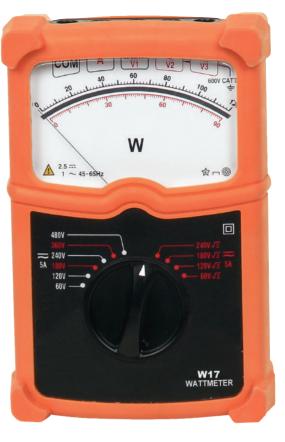

## WATTMETER

Mono / continuous / triphase watt meter, single current rating at 5 amps. Only 2 easy reading levels with a parallax mirror. It is compatible with the watt meter switch using a 2 watt meter measurement method with separate voltage and intensity circuits.

Selector calibers Monophasic and continuous voltage: 60 - 120 - 180 - 240 - 360 - 480 Volts 3-phase voltage 100 - 200 - 310 - 415 Volts

- Accuracy: 2.5% in DC and 1% in AC
- AC frequency range: 45–65Hz
- Protection with an HPC fuse on the current circuit
- Auto-protected on the voltage circuit
- Double insulation
- CEI-1010 CAT III 600V (pol2)

ref. W17